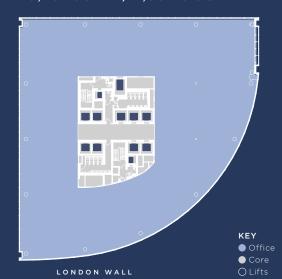

# FIFTH FLOOR 20,261 SQ FT / 1,882.3 SQ M



## NINTH FLOOR 19,564 SQ FT / 1,817.5 SQ M



CBRE Limited and Savills (UK) Limited on their behalf and for the Vendors or Lessors of this property whose Agents' they are, give notice that: 1. These particulars are set out as a general outline only for guidance to intending Purchasers or Lessees, and do not constitute any part of an offer or representations of fact, but must satisfy themselves by inspection or otherwise as to the correctness of each of them. 3. No person in the employment of CBRE Limited or Savills have any authority to make any representation or warranty whatsoever in relation to this property. 4. Unless otherwise stated, all prices and rents are quoted exclusive of VAT. Subject to contract, May 2020.



### MOOR HOUSE

MOORGATE

#### NEWLY AVAILABLE REFURBISHED SPACE I